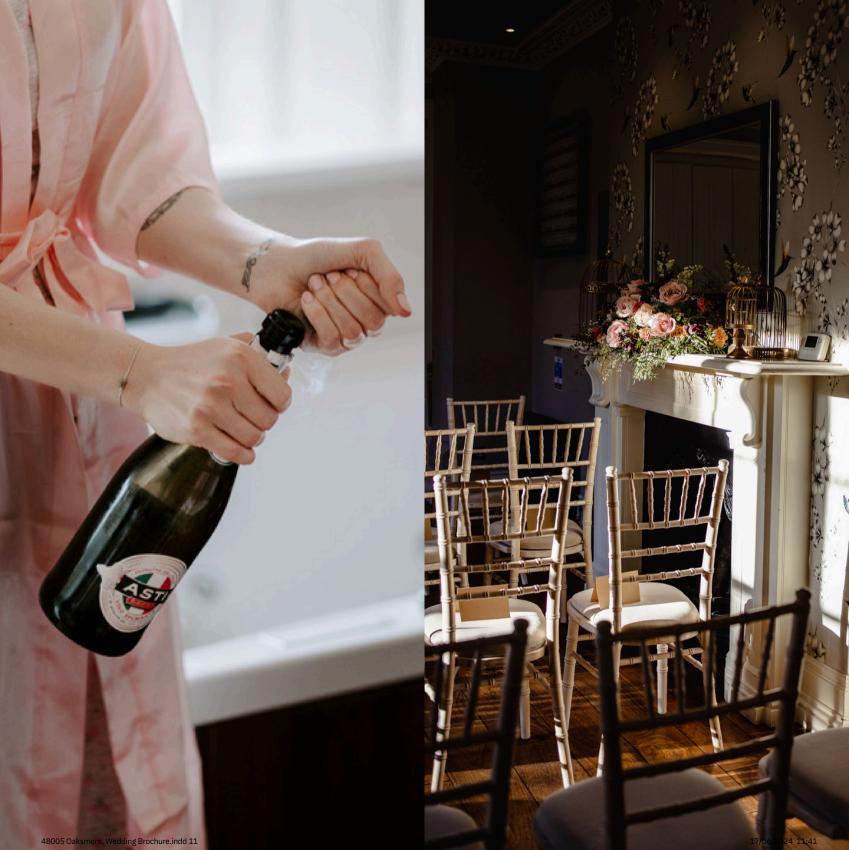

#### THE GUNROOM

Up to 16 seated guests

The house's original kitchen that hosted The Paterson Family. This private space is perfect for intimate dining celebrations, ideal for small but special gatherings. The Chef's Pantry also provides an excellent staging area for buffets or drinks before dinner. Located next our Cocktail Bar this room is both light, airy and, intimate. 48005 Daksmere, Wedding Brochure.indd 8

Up to 36 seated guests

In honour of the traditional sport of choice for the locals, The Gun Room is an ode to game. With an open fire this atmospheric dining room can host 36 guests for seated dining or 50 standing guests for buffets and receptions. The room also works as an ideal space for an arrival drinks reception, followed by pre dinner canapés, then a cosy lounge area for tired dancing feet.

#### THE AVIARY

Up to 36 seated guests

The house's original kitchen that hosted The Paterson Family. This private space is perfect for intimate dining celebrations, ideal for small but special gatherings. The Chef's Pantry also provides an excellent staging area for buffets or drinks before dinner. Located next our Cocktail Bar this room is both light, airy and, intimate.