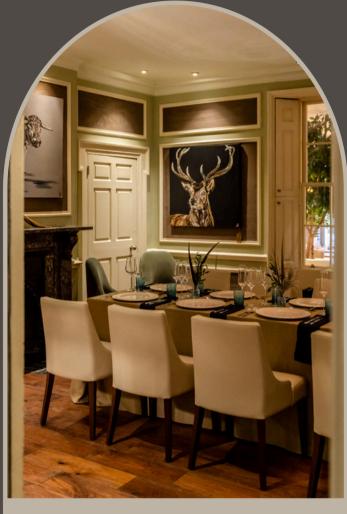

#### THE GUNROOM

Up to 16 seated guests

The house's original kitchen that hosted The Paterson Family. This private space is perfect for intimate dining celebrations, ideal for small but special gatherings. The Chef's Pantry also provides an excellent staging area for buffets or drinks before dinner. Located next our Cocktail Bar this room is both light, airy and, intimate. 48005 Daksmere, Wedding Brochure.indd 8

Up to 36 seated guests

In honour of the traditional sport of choice for the locals, The Gun Room is an ode to game. With an open fire this atmospheric dining room can host 36 guests for seated dining or 50 standing guests for buffets and receptions. The room also works as an ideal space for an arrival drinks reception, followed by pre dinner canapés, then a cosy lounge area for tired dancing feet.