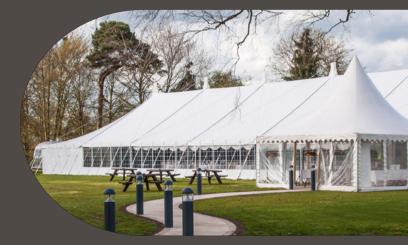

## PAVILLION

Celebrate in style in our beautifully appointed marquee set on the rolling lawns of our 17 acres of park land. Your wedding breakfast can be served inside the marquee, boasting natural light, private entrance, fully equipped stage, and an exclusive bar. You and your guests will feel worlds away in your own private oasis.